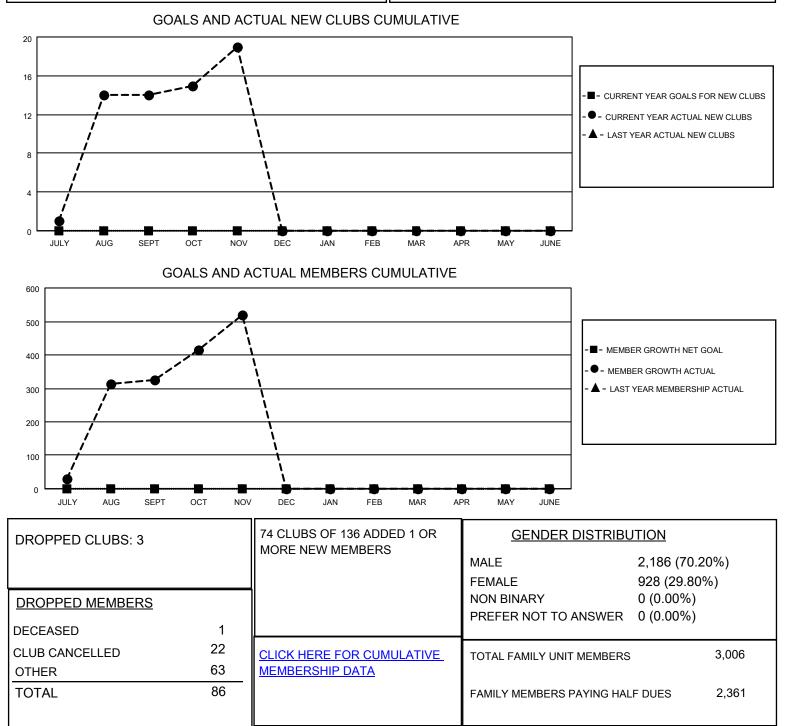

## LOCATION NEPAL

District 325 M

Results as of: 11/30/2022

| Clubs                 |               |           |               | Members               |                          |                         |                                                    |
|-----------------------|---------------|-----------|---------------|-----------------------|--------------------------|-------------------------|----------------------------------------------------|
| RESULTS FOR 2022-2023 |               |           |               | RESULTS FOR 2022-2023 |                          |                         |                                                    |
| QUARTER               | NEW CLUB GOAL | NEW CLUBS | DROPPED CLUBS | QUARTER ME            | EMBER GROWTH NET<br>GOAL | MEMBER GROWTH<br>ACTUAL | DROPPED<br>MEMBERS ACTUAL<br>(including transfers) |
| JULY/AUG/SEPT         | 0             | 14        | 3             | JULY/AUG/SEPT         | 0                        | 428                     | 77                                                 |
| OCT/NOV/DEC           | 0             | 5         | 0             | OCT/NOV/DEC           | 0                        | 204                     | 9                                                  |
| JAN/FEB/MAR           | 0             | 0         | 0             | JAN/FEB/MAR           | 0                        | 0                       | 0                                                  |
| APR/MAY/JUNE          | 0             | 0         | 0             | APR/MAY/JUNE          | 0                        | 0                       | 0                                                  |